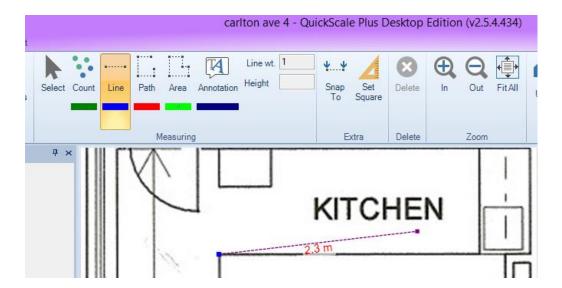

## Taking measurements

<u>Line: Measure a single distance</u> (length, width, height etc)

Click on Line on the toolbar and click on either end of the measurement.

<u>Path: Measure a continuous distance</u> (perimeter, skirting, fire escape runs etc)