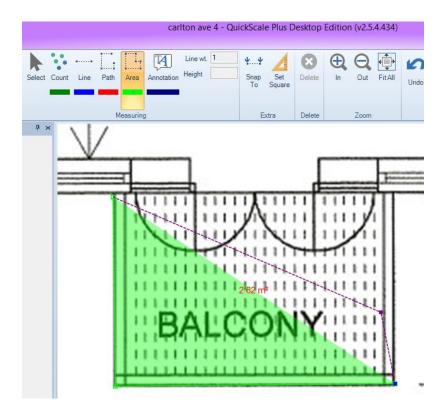

## <u>Area:</u>

Click on Area on the toolbar then click on all the points/corners/curves along the edge of that area.

To finish the area, the last point click must be the same as the first point click

Kind regards