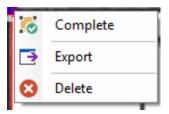

Click on Path on the toolbar then click on all the points along that path.

To finish the measurement, right click on the last point and click on Complete.