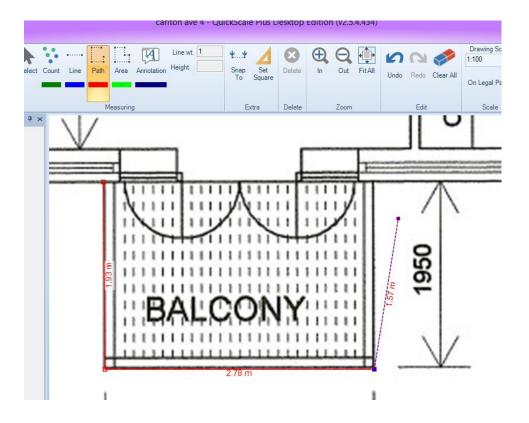

## Taking measurements

<u>Line: Measure a single distance</u> (length, width, height etc)

Click on Line on the toolbar and click on either end of the measurement.

<u>Path: Measure a continuous distance</u> (perimeter, skirting, fire escape runs etc)

Click on Path on the toolbar then click on all the points along that path.

To finish the measurement, right click on the last point and click on Complete.