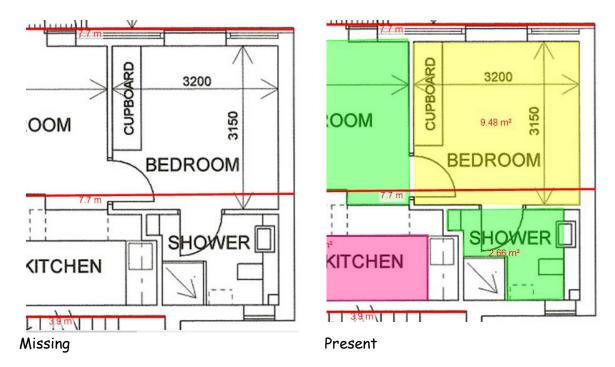

Coloured areas/lines/paths/counts/annotations are missing

Click on the View tab and tick "Areas/lines/paths/counts/annotations"

| ] | <ul> <li>All Items</li> <li>Area</li> <li>Measurements</li> <li>Counts</li> <li>Lines</li> <li>Annotations</li> <li>Paths</li> </ul> | <ul> <li>Rulers</li> <li>Auto Scroll</li> <li>Grid</li> <li>Summary</li> <li>Dimensions</li> <li>Calibrations</li> <li>Pages</li> <li>Categories</li> </ul> |  |
|---|--------------------------------------------------------------------------------------------------------------------------------------|-------------------------------------------------------------------------------------------------------------------------------------------------------------|--|
|   | Active Items                                                                                                                         | Active Elements                                                                                                                                             |  |