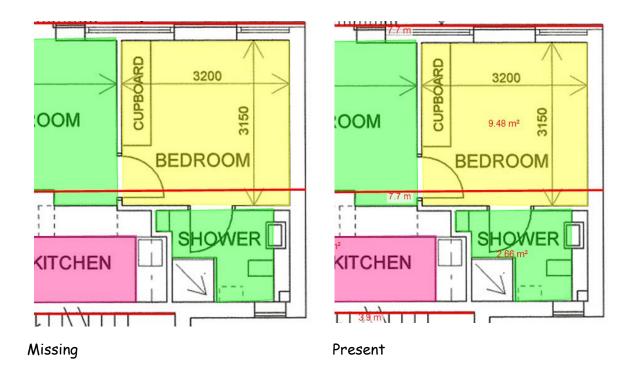

## Missing measurements and dimensions

The measurement information is missing

Click on the View tab and tick "Measurements"

| _  | All Items Area        | Rulers Auto Scroll      |
|----|-----------------------|-------------------------|
| -  | Measurements Counts   | Grid Summary            |
| -  | ☑ Lines ☑ Annotations | Dimensions Calibrations |
| ns | ☑ Paths               | Pages Categories        |
|    |                       |                         |
| :  | Active Items          | Active Elements         |
| -  | • · · · · · · · ·     |                         |