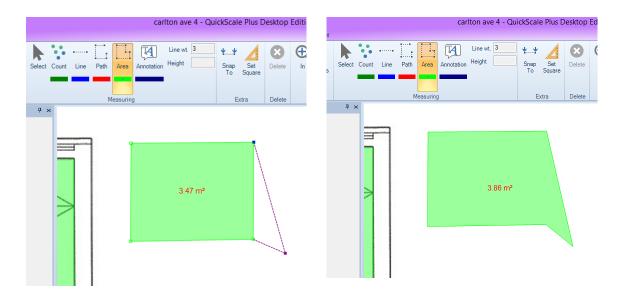

## Add/insert a point to a Path or Area (Plus edition only)

<u>Add point</u> will add to the end of the path or area <u>Insert point</u> will insert anywhere in the middle of the path or area

## Insert a point:

Click on Select on the tool bar and click on the edge of the area where the point is to be inserted. The edge will turn blue.



Right click on the blue edge and select Insert Point.



## Click on the drawing where the new point is to go



## Add a point(s):

Click on Select on the tool bar and right click on the Path. The last section of the Path will turn blue. Click Add Points.



Click on the drawing where the new points should be. When finished, right click and select Complete.



Kind regards

The QuickScale Team <a href="mailto:sales@quickscale.co">sales@quickscale.co</a>