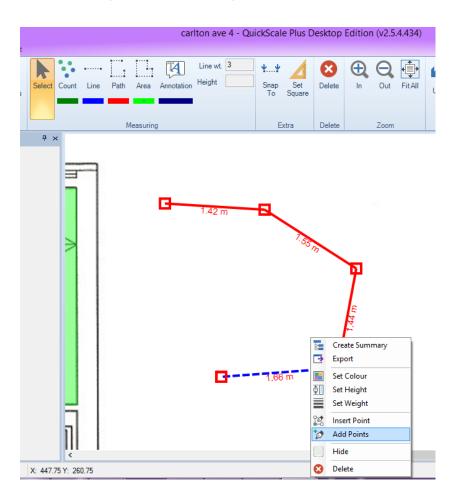

## Add a point(s):

Click on Select on the tool bar and right click on the Path. The last section of the Path will turn blue. Click Add Points.

Click on the drawing where the new points should be. When finished, right click and select Complete.