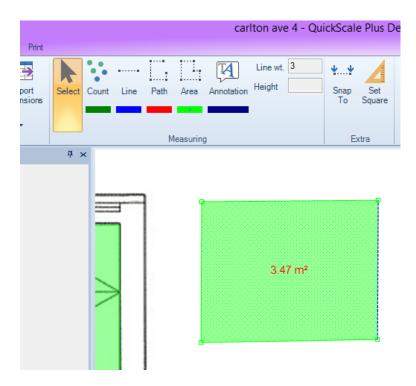

## Insert a point:

Click on Select on the tool bar and click on the edge of the area where the point is to be inserted. The edge will turn blue.

Right click on the blue edge and select Insert Point.