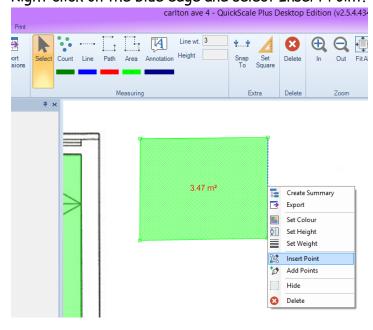

## Insert a point:

Click on Select on the tool bar and click on the edge of the area where the point is to be inserted. The edge will turn blue.

Right click on the blue edge and select Insert Point.

## Click on the drawing where the new point is to go