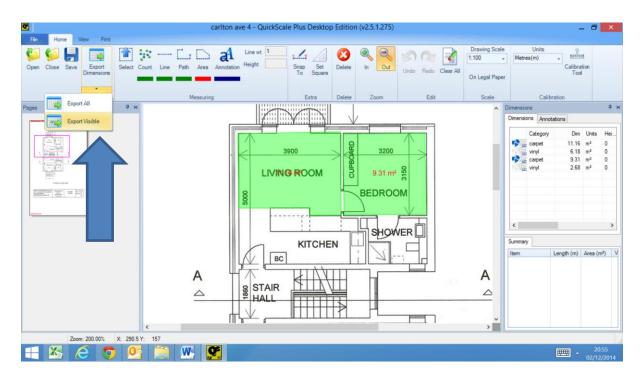

To export those dimensions only to a spread sheet, click on Export Dimension on the Home tab, (click on the down arrow) and select Export Visible.

For more help and information, please email sales@quickscale.co